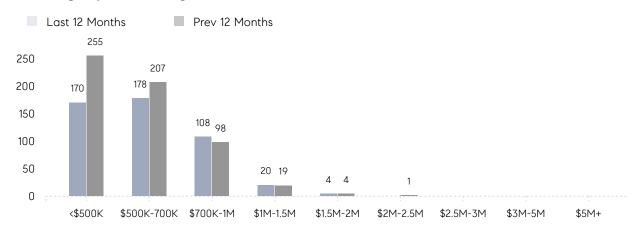

|                | % OF ASKING PRICE  | 104%      | 103%      |          |
|                | AVERAGE SOLD PRICE | \$697,955 | \$610,693 | 14%      |
|                | # OF CONTRACTS     | 30        | 30        | 0%       |
|                | NEW LISTINGS       | 17        | 39        | -56%     |
| Condo/Co-op/TH | AVERAGE DOM        | 18        | 29        | -38%     |
|                | % OF ASKING PRICE  | 107%      | 103%      |          |
|                | AVERAGE SOLD PRICE | \$368,750 | \$450,278 | -18%     |
|                | # OF CONTRACTS     | 7         | 7         | 0%       |
|                | NEW LISTINGS       | 3         | 7         | -57%     |

# Washington Township

AUGUST 2022

### Monthly Inventory





### Contracts By Price Range



### Listings By Price Range



# COMPASS



Compass makes no representations or warranties, express or implied, with respect to future market conditions or prices of residential product at the time the subject property or any competitive property is complete and ready for occupancy or with respect to any report, study, finding, recommendation or other information provided by Compass herein. Moreover, no warranty, express or implied, is made or should be assumed regarding the accuracy, adequacy, completeness, legality, reliability, merchantability or fitness for a particular purpose of any information, in part or whole, contained herein. All material is presented with the understanding that Compass shall not be deemed to provide legal, accounting or other professional services. This is not intended to solicit the purch