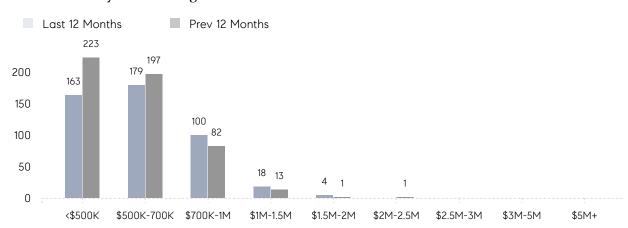

| 25        | 0%       |
|                | % OF ASKING PRICE  | 104%      | 103%      |          |
|                | AVERAGE SOLD PRICE | \$697,955 | \$610,693 | 14%      |
|                | # OF CONTRACTS     | 30        | 30        | 0%       |
|                | NEW LISTINGS       | 17        | 39        | -56%     |
| Condo/Co-op/TH | AVERAGE DOM        | 18        | 29        | -38%     |
|                | % OF ASKING PRICE  | 107%      | 103%      |          |
|                | AVERAGE SOLD PRICE | \$368,750 | \$450,278 | -18%     |
|                | # OF CONTRACTS     | 7         | 7         | 0%       |
|                | NEW LISTINGS       | 3         | 7         | -57%     |

# Washington Township

AUGUST 2022

### Monthly Inventory





### Contracts By Price Range



### Listings By Price Range



# COMPASS



Compass makes no representations or warranties, express or implied, with respect to future market conditions or prices of residential product at the time the subject property or any competitive property is complete and ready for occupancy or with respect to any report, study, finding, recommendation or other information provided by Compass herein. Moreover, no warranty, express or implied, is made or should be assumed regarding the accuracy, adequacy, completeness, legality, reliability, merchantability or fitness for a particular purpose of any information, in part or whole, contained herein. All material is presented with the understanding that Compass shall not be deemed to provide legal, accounting or other professional services. This is no