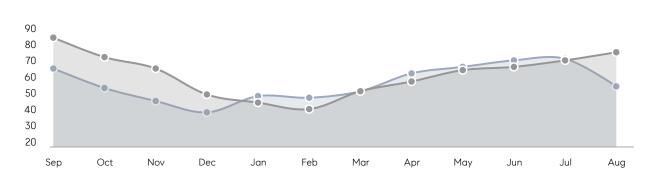

| AVERAGE DOM        | 25        | 25        | 0%       |
|                | % OF ASKING PRICE  | 104%      | 103%      |          |
|                | AVERAGE SOLD PRICE | \$697,955 | \$610,693 | 14%      |
|                | # OF CONTRACTS     | 30        | 30        | 0%       |
|                | NEW LISTINGS       | 17        | 39        | -56%     |
| Condo/Co-op/TH | AVERAGE DOM        | 18        | 29        | -38%     |
|                | % OF ASKING PRICE  | 107%      | 103%      |          |
|                | AVERAGE SOLD PRICE | \$368,750 | \$450,278 | -18%     |
|                | # OF CONTRACTS     | 7         | 7         | 0%       |
|                | NEW LISTINGS       | 3         | 7         | -57%     |

# Washington Township

AUGUST 2022

### Monthly Inventory





### Contracts By Price Range



### Listings By Price Range



# COMPASS



Compass makes no representations or warranties, express or implied, with respect to future market conditions or prices of residential product at the time the subject property or any competitive property is complete and ready for occupancy or with respect to any report, study, finding, recommendation or other information provided by Compass herein. Moreover, no warranty, express or implied, is made or should be assumed regarding the accuracy, adequacy, completeness, legality, reliability, merchantability or fitness for a particular purpose of any information, in part or whole, contained herein. All material is presented with the understanding that Compass shall not be deemed to provide legal, accounting or other p